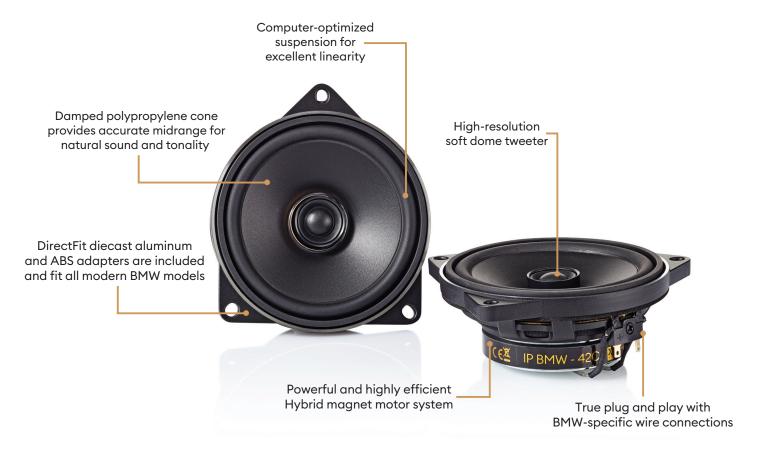

## INTEGRATION PERFORMANCE IP-BMW 4C

The IP-BMW4C coaxial system was designed for music lovers wanting to upgrade their original BMW speaker system with a dynamic, Hi-Fidelity sound. Featuring DirectFit, the unique 4-inch (100mm) chassis design with supplied mounting brackets and factory wire connections allow the IP-BMW4C to fit modern BMW models without the need for modification.

The coaxial design of the IP-BMW4C is a fantastic solution where no tweeter allocations are provided. Morel's advanced technologies guarantee this kit produces exceptional clarity and detail that integrates seamlessly in the car sound system.

## Key advantages

- · DirectFit design for easy installation
- · No need for any modification
- · Optimized for BMW to deliver ultimate HiFi quality sound
- · Plugn and Play wire connection
- · All mounting hardware is included for ALL BMW models
- · Installation tools included