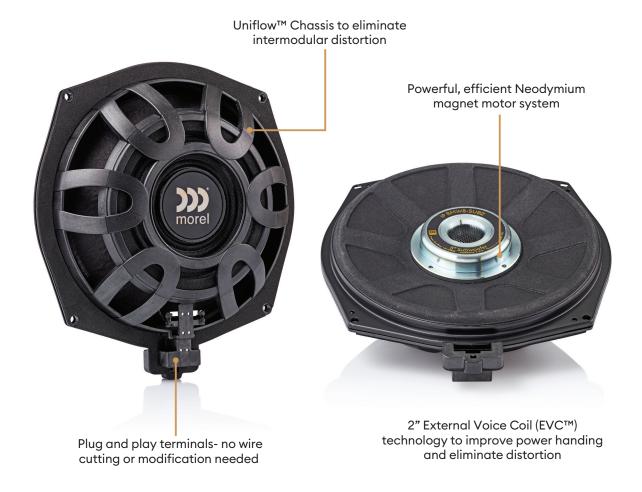

## INTEGRATION PERFORMANCE IP-BMWSUB82

The IP-BMWSUB82 subwoofers are the ideal way to improve the bass in your BMW. The ultra slim 8-inch (200mm) subwoofer delivers accurate, powerful bass thanks to Morel's innovative EVC™ motor topology with a powerful neodymium magnet and large 2-inch voice coil. Using our DirectFit design, the BMW-specific chassis and plug-and-play connectors make for quick and easy installation into all BMW models with under-seat subwoofers.

The IP-BMWSUB82 subwoofer was designed with a 2-ohm impedance making it highly efficient when used with OEM amplification. Yet, its robust design allows you to achieve best results with higher power aftermarket amplification.

## **Key advantages**

- · DirectFit for easy installation
- · No need for any modification
- $\cdot\;$  Optimized for BMW to deliver HiFi quality sound
- · Plug and Play wire connection
- · All mounting hardware is included for ALL BMW models
- · Installation tools included