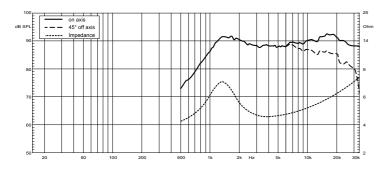

concept born way back in 70's, its aim is to concentrate medium and tweeter emissions in a single virtual point. This minimizes phase delays and irregularities at the crossover point. Neodymium magnet is an high grade type for eliminate magnetic losses at elevate temperature and concentrate more force in less space. The tweeter has a silk-impregnated thin fabric dome diaphragm for a smooth sound, with an outer suspension covered with a high-loss damping material to eliminate edge vibration and resonance. Pressed paper cone with waterproof treatment (midrange), for the best marriage of lightness, stiffness and the ability of the cone to dampen any unwanted vibration. The voice coil uses an aluminum support and a winding with a double layer technology of copper wire with an aluminum core.