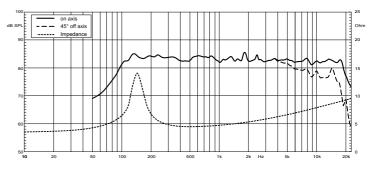

oncept born way back in 70's, its aim is to concentrate medium and tweeter emissions in a single virtual point. This minimizes phase delays and irregularities at the crossover point. Neodymium magnet is an high grade type for eliminate magnetic losses at elevate temperature and concentrate more force in less space. The tweeter has a silk-impregnated thin fabric dome diaphragm for a smooth sound, with an outer suspension covered with a high-loss damping material to eliminate edge vibration and resonance. Pressed paper cone with waterproof treatment (midrange), for the best marriage of lightness, stiffness and the ability of the cone to dampen any unwanted vibration. The voice coil uses an aluminum support and a winding with a double layer technology of copper wire with an aluminum core.