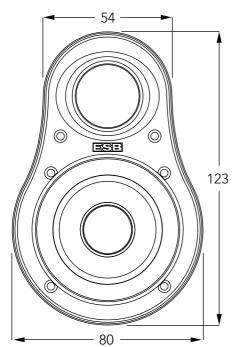

cept born way back in 70's, its aim is to concentrate medium and tweeter emissions in a single virtual point. This minimizes phase delays and irregularities at the crossover point. Neodymium magnet is an high grade type for eliminate magnetic losses at elevate temperature and concentrate more force in less space. The tweeter has a silk-impregnated thin fabric dome diaphragm for a smooth sound, with an outer suspension covered with a high-loss damping material to eliminate edge vibration and resonance. Pressed paper cone with waterproof treatment (midrange), for the best marriage of lightness, stiffness and the ability of the cone to dampen any unwanted vibration. The voice coil uses an aluminum support and a winding with a double layer technology of copper wire with an aluminum core.