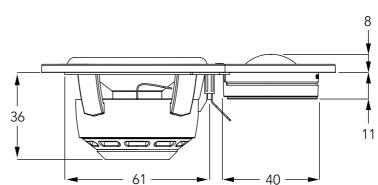

## 1″/25 MM SOFT DOME TWEETER + 2.5″/65 MM CONE MIDRANGE

25 mm voice coil for the tweeter 20 mm voice coil for the midrange N42 Neodymium magnet High temperature aluminum/copper vc Axial forced coil ventilation Silk dome tweeter Fiber reinforced paper cone midrange Fatigue and tear poly cotton spider Computer designed ABS frame Motor metal parts CNC machined Super soft roll rubber suspension Fatigue resistant lead wire, balanced conn.

This special and exclusive component driver is a concept born way back in 70's, its aim is to concentrate medium and tweeter emissions in a single virtual point. This minimizes phase delays and irregularities at the crossover point. Neodymium magnet is an high grade type for eliminate magnetic losses at elevate temperature and concentrate more force in less space. The tweeter has a silk-impregnated thin fabric dome diaphragm for a smooth sound, with an outer suspension covered with a high-loss damping material to eliminate edge vibration and resonance. Pressed paper cone with waterproof treatment (midrange), for the best marriage of lightness, stiffness and the ability of the cone to dampen any unwanted vibration. The voice coil uses an aluminum support and a winding with a double layer technology of copper wire with an aluminum core.